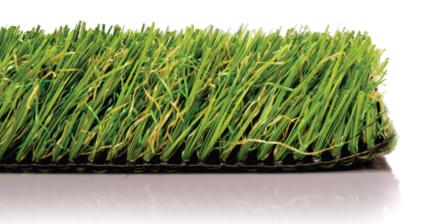

# SEACLIFF

- · Seacliff was designed to replicate the lush beauty of natural grass, specifically for landscape applications.
- The S-Blade yarn system has a combination of field and apple green blades combined with a curly brown and olive thatch layer.
- The S-Shaped blades eliminates weak points in the fibers, creating an unprecedented split resistance.
- The 2 1/4" pile height highlights all the beauty of a lush thick lawn that will be the envy of the neighborhood.