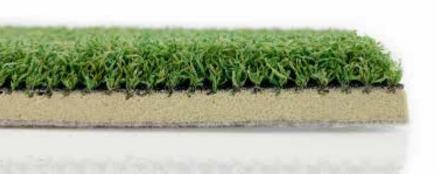

#### **TURF**

PILE/FACE WEIGHT: 40 OZ.

MACHINE GAUGE: 3/16 GAUGE

PILE HEIGHT: 0.5 IN.

#### BACKING

PRIMARY BACKING: WOVEN POLYPROPYLENE SECONDARY BACKING: 20 OZ. POLYURETHANE

COMPOSITION/STRUCTURE: 2 LAYERS 13 PIC

PAD THICKNESS: 5 MM

#### FINISH COATING

COATING: POLYURETHANE 20 OZ. PER SQ. YD.

TOTAL PRODUCT WEIGHT: 66 OZ PER SQ YD.