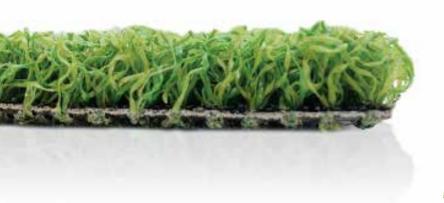

RECOMMENDED USE: LIGHT TO HEAVY

COLORS: FIELD GREEN/OLIVE

# **YARN**

TYPE: MONOFILAMENT

COMPOSITION/STRUCTURE: POLYETHYLENE

## **TURF**

PILE/FACE WEIGHT: 40 OZ.

MACHINE GAUGE: 3/16 GAUGE
PILE HEIGHT: 0.5 IN.

TUFT BIND: >8 LBS

#### **BACKING**

PRIMARY BACKING LAYER: WOVEN POLYPROPYLENE SECONDARY BACKING: 20 OZ. POLYURETHANE COMPOSITION/STRUCTURE: 2 LAYERS 13 PIC BLACK

WEIGHT: 6 OZ. PER SQ. YD.

#### **FINISH COATING**

COATING: POLYYURETHANE 20 OZ. PER SQ. YD.

TOTAL PRODUCT WEIGHT: 67 OZ PER SQ YD.

## **PARTICULATE INFILL**

TYPE: QUALITY INFILL WEIGHT: 1-3 LBS. PER SQ. FT.

HEIGHT: APPROXIMATELY 1/2 IN. - 3/4 IN.

#### **MANUFACTURED ROLLS**

WIDTH: 15 FT. LENGTH: 125-150 FT.