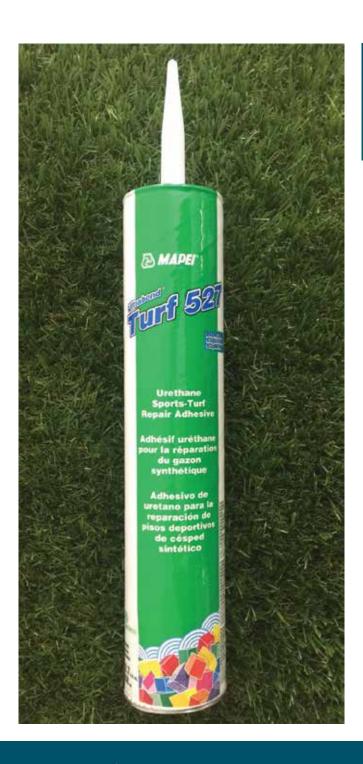

## MAPEI ULTRA BOND REPAIR ADHESIVE

## **Specs**

29oz tube; great for small repair projects

Recommended use with Mapei tape

Fast setting time

Excellent handling characteristics and superior strenght

Light Color

Meets FIFA standards

## **Features**

Ultrabond 527 is a moisture-curing, one-component, polyurethane adhesive specifically designed for the repair of existing outfoor turf in high-performance sports installations. It can be used in both interior and exterior applications, and has excellent weather resistance. A light misting of water will speed up the cure time, allowing for quick repairs.