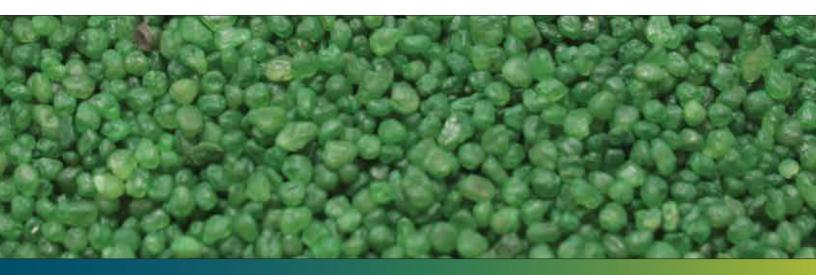

## **Antimicrobial Infill**

## **Specs**

Round shaped coated sand that helps reduce fluid absorption and improve drainage

Integrated with anti-microbial that helps control growth of bacteria, mold, and odors.

Improves Turf Life

Non-Toxic

Available in 12/20 and 16/30 blend

## **Features**

Antimicrobial Infill can be used as infill for artificial grass lawns, playgrounds and putting greens. It has a special coating containing antimicrobials to help prevent the growth of bacteria, mold and mildew. It helps keep turf blades standing up and prevents damage to blades.