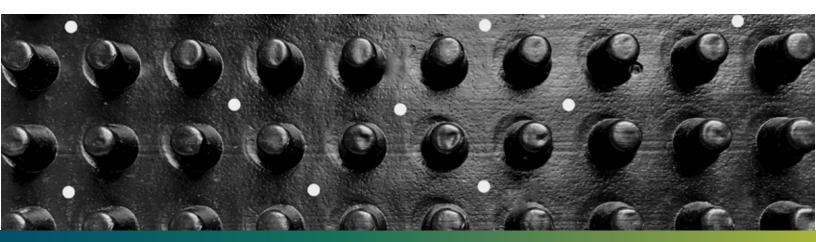

## **Specs**

4' x 50' punched rolls (50 lbs, 200 S.F)

Creates open-air space voids that allows urine and other liquids to be washed down through the turf and infill

Thickness (ASTM D-4716) 0.40 inch

Flow (ASTM D-4716) 21 gallons per minute per foot width

## **Features**

The Perforated Drain Mat consists of a polymeric sheet cuspated under heat and pressure to form a high flow, high compressive strength dimpled drainage core.

Punched core allows liquids to flow through to ground surfaces below. Perforated Drain Mat creates an air void so urine can be washed down through turf to avoid being held by the turf and cause odor. It also creates a channel to convery the urine and wash down water directly to drains.