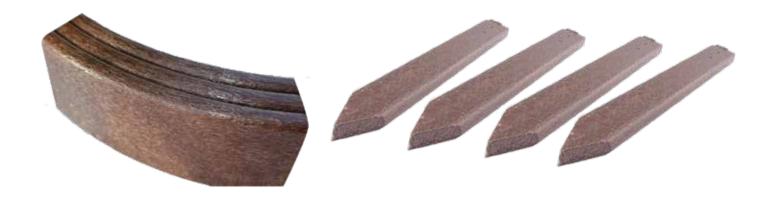

## **Board Specs**

1" x 4" x 20'

Plastic Board

Used to seperate grass and flower beds during turf installations

### **Stake Specs**

1" x 2" x 12"

Stakes are used to anchor the bender board into the ground

5 stakes to every bender board