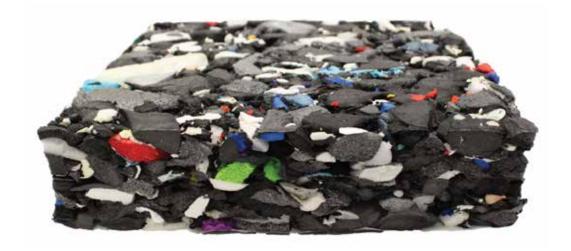

### **Features**

Smart Pad Basic<sup>™</sup> panels provide superior drainage and impact absorption necessary for safe outdoor and indoor play areas. Our Smart Pad Basic<sup>™</sup> is available in 50mm thickness, eliminating the use of an expensive aggregate layer. Smart Pad Basic is made from 100% recycled materials, which help you obtain LEED® Credit for your projects.

#### Advantages:

- •Outstanding impact protection & energy absorption
- •Key factor in preventing injuries due to falls on playgrounds
- •Independently safety tested
- •Exceeds ASTM F1292 guidelines
- •Non-toxic & environmentally friendly
- •Superior drainage rate
- •Long lifespan and stability