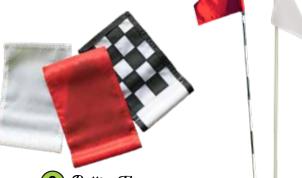

Weed Barrier









(18) SOD Wire Staples

















Zeodorizer Lite



1) Smart Fill ™

- •Available in 12/20 & 16/30 blend

### 2)Silica Sand

- 16/30 grit

## 3) Zeodorizer Lite

### 4) Simple Green

(1) Smart Fill ™

### 5) Pre-Emergent

#### 6) Practice Green Plastic Cup

#### 7) Practice Green Aluminun Cup`

### 8) Putting Flags

- •Available in Red, White and Black &

#### 9) Rod w/ Base

- Black & White

#### 10) Weed Barrier Cloth Roll

#### 11) Smart Pad Basic 50mm

- •Qualifies for LEED Credits

#### 12) Smart Pad Advanced 50mm

#### ALL OF ABOVE INFO +

#### 13) Preforated **Drain Mat**

(16) Plastic Stakes

### 14) Putt Pad

### 15) Bender Boards

### 16) Plastic Stakes

(15) Bender Boards

#### 17) Un-Galvanized Nails

- •16d Brite Common 3 1/2"

### 18) SOD Wire