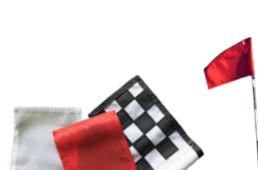

Weed Barrier









(18) SOD Wire Staples

















Zeodorizer Lite



1) Smart Fill ™

- •Available in 12/20 & 16/30 blend

### 2)Silica Sand

- 16/30 grit

## 3) Zeodorizer Lite

### 4) Simple Green

(1) Smart Fill ™

### 5) Pre-Emergent

#### 6) Practice Green Plastic Cup

#### 7) Practice Green Aluminun Cup`

### 8) Putting Flags

- •Available in Red, White and Black &

#### 9) Rod w/ Base

- Black & White

#### 10) Weed Barrier Cloth Roll

#### 11) Smart Pad Basic 50mm

- •Qualifies for LEED Credits

#### 12) Smart Pad Advanced 50mm

#### ALL OF ABOVE INFO +

#### 13) Preforated **Drain Mat**

(16) Plastic Stakes

### 14) Putt Pad

### 15) Bender Boards

### 16) Plastic Stakes

(15) Bender Boards

#### 17) Un-Galvanized Nails

- •16d Brite Common 3 1/2"

### 18) SOD Wir